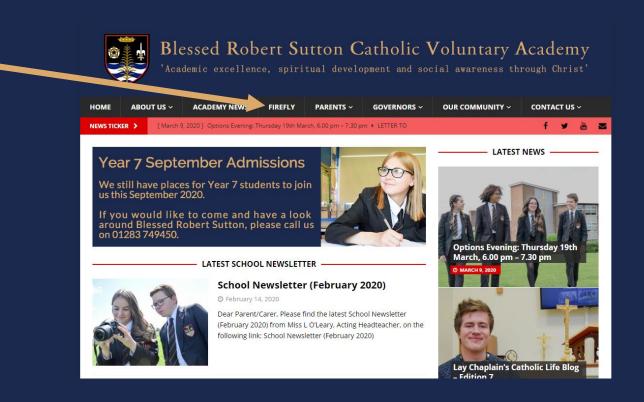

## Accessing Firefly

To access Firefly, please navigate to the Blessed Robert Sutton website and click on the <u>Firefly</u> link on the Main Menu.

Alternatively, please go to the following website:

https://robertsutton.fireflycloud.net/