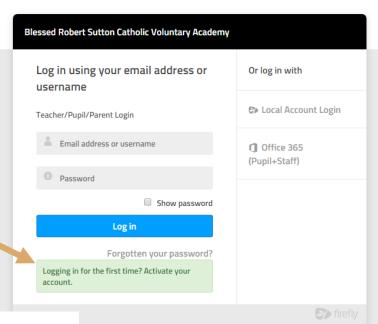

## Logging into Firefly

Please click on the Green Box – "Logging in for the first time? Activate your account"

Enter your email address in the box and press Active account

| Blessed Robert Sutton Catholic Voluntary Academy                                            |                               |
|---------------------------------------------------------------------------------------------|-------------------------------|
| Activate account                                                                            | Or log in with                |
| Teacher/Pupil/Parent Login  To activate your account, enter your email address or username. | Local Account Login           |
| Email address or username                                                                   | ① Office 365<br>(Pupil+Staff) |
| Activate account                                                                            |                               |
| Log in                                                                                      |                               |
|                                                                                             | firefly                       |