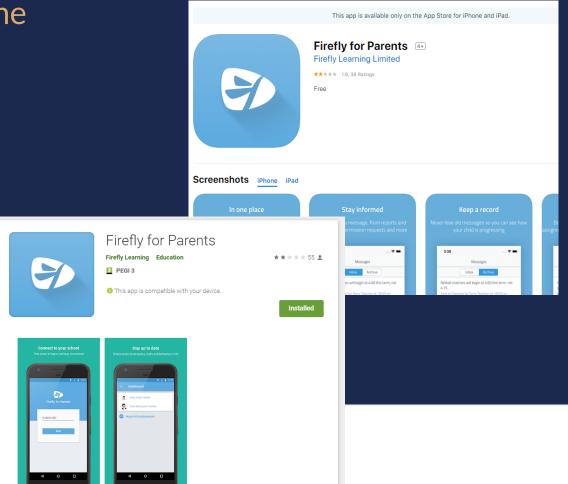

# Firefly for Parents Mobile App (iOS and Android)

Please click on the Apple or Android icon for the direct link to the Mobile App Stores.