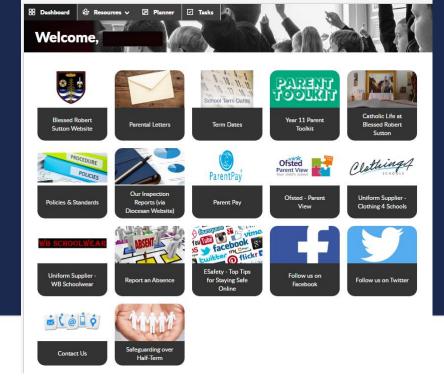

## Parent Portal Firefly Home Page

### What are the links on the Firefly Parent Portal Home Page?

- We have added numerous links for Parents to be able to access information they need as quickly as possible. This includes:
  - School Website
  - Term Dates
  - Electronic Letters to Parents
  - School Policies and Standards
  - Uniform Suppliers
  - Link to ParentPay
  - eSafety Guides
  - Social Media information for the School