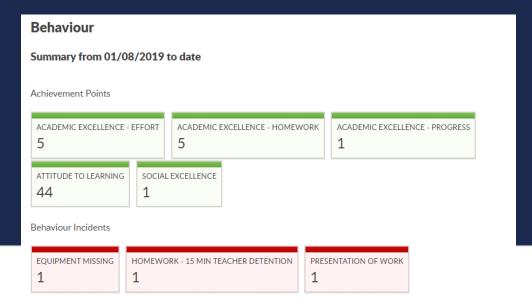

## My Child's Profile Page

### What information can I see on my Child?

- The following information is available on the Firefly Parent Portal:
  - Attendance Summary
  - Behaviour Summary (including Achievement Points & Behaviour Incidents)
  - A week by week breakdown of the Behaviour Summary
  - Electronic Reports and Student Progress Checks
  - Existing Home Tasks
  - Marks and Feedback from Firefly Tasks
  - Your Child's Curriculum Timetable