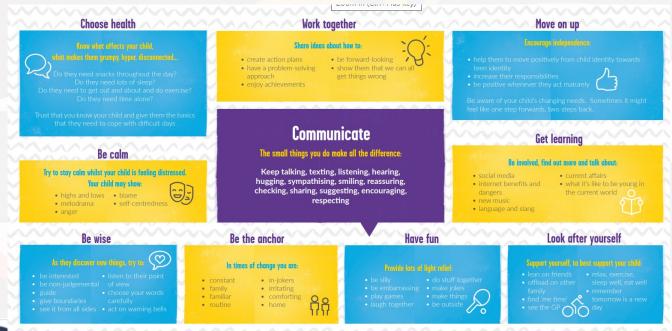

# Year 6 Wellbeing Support

The move to secondary school is a big step for children and their parents.

In some cases pupils can become anxious or overall worried the following websites and video links can help pupils and parents navigate the worries of transition.

#### Anna Freud:

Moving Up! The transition to secondary school transition: <u>https://youtu.be/thnoUraeoGs</u>

## Young Minds: Find your feet: Transitioning to Secondary School https://youtu.be/xT6ctrk3pVQ

### Find your feed: Parent Webinar

https://youtu.be/nK1E\_XgAWww



## Top Ten tips for Parents

top-ten-tips-for-parents.pdf (youngminds.org.uk)