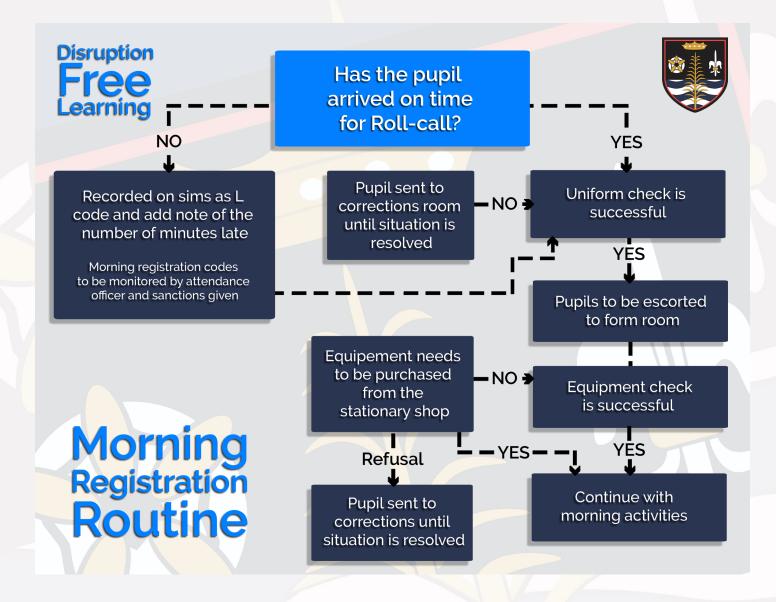

#### The Sutton Way

#### The Sutton Way Classroom Expectations

#### Academic

Complete all work to the best of your ability, not distracting others. Arrive at lessons on time with the correct equipment, homework and uniform

#### Spiritual

Respect others peoples views and beliefs. Participate respectfully in religious activities/events.

#### Social

Respect members of staff, other pupils and your environment, following all instructions without question or answering back

Academic excellence, spiritual development and social awareness through Christ