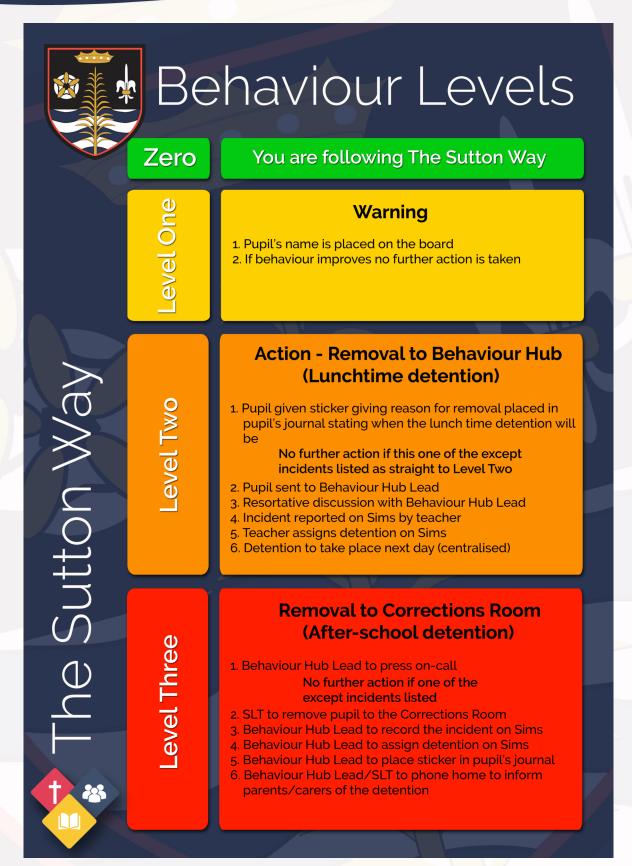

|        |          |                 |
|                       |         |           |        |          |                 |
| Form Time:            |         |           |        |          |                 |
|                       |         |           |        |          |                 |
|                       |         |           |        |          |                 |
|                       |         |           |        |          |                 |
|                       |         |           |        |          |                 |
| Staff (FT) Signature: |         |           |        |          |                 |
| Comments:             |         |           |        |          |                 |







#### Sutton Building









### Sherwin Building











































#### Blessed Robert Sutton Catholic Voluntary Academy

Bluestone Lane Stapenhill Burton on Trent Staffordshire DE15 9SD

01283 749450 www.robertsutton.srscmat.co.uk



'Academic excellence, spiritual development and social awareness through Christ.'