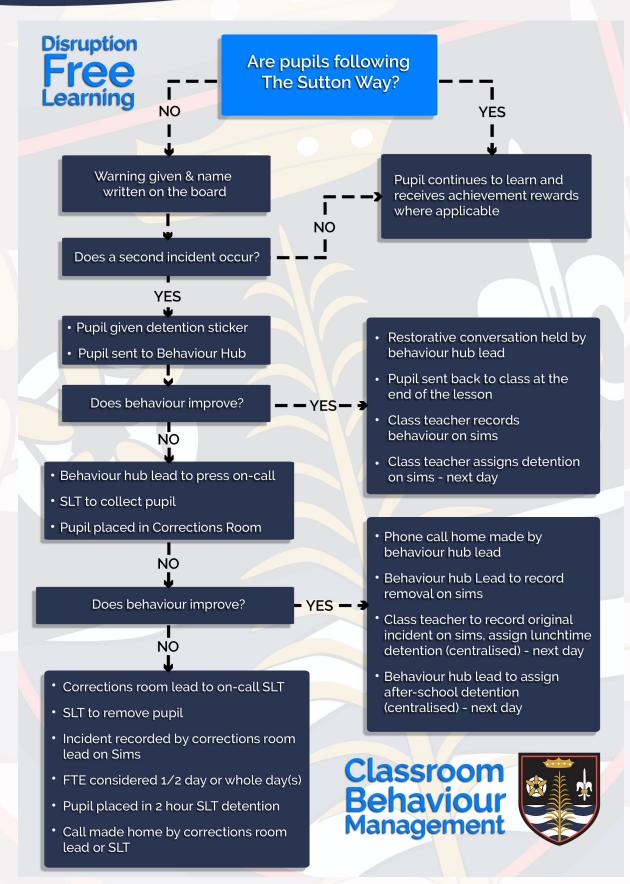

#### The Sutton Way

#### The Sutton Way Classroom Expectations

#### Academic

Complete all work to the best of your ability, not distracting others. Arrive at lessons on time with the correct equipment, homework and uniform

#### Spiritual

Respect others peoples views and beliefs. Participate respectfully in religious activities/events.

#### Social

Respect members of staff, other pupils and your environment, following all instructions without question or answering back

Academic excellence, spiritual development and social awareness through Christ