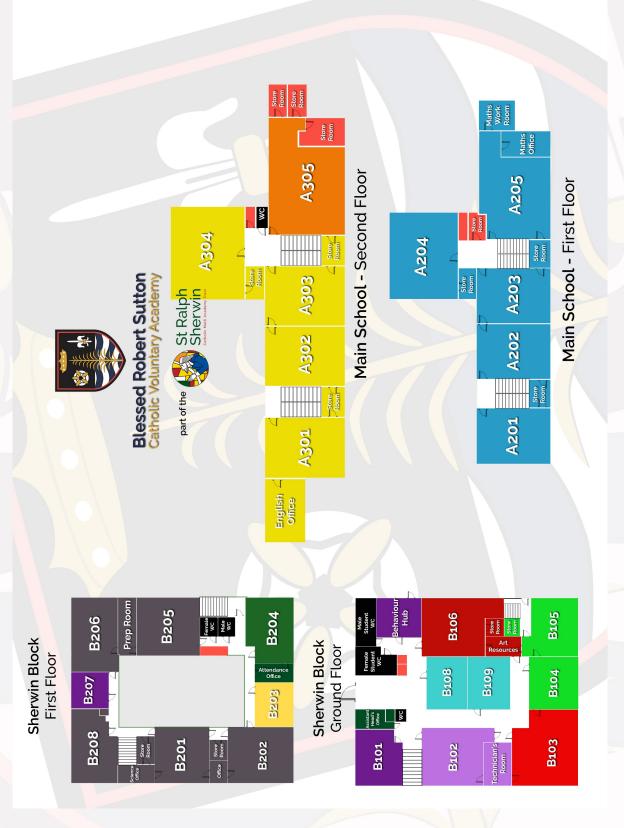

|           |        |          |                 |
|                       |         |           |        |          |                 |
| Form Time:            |         |           |        |          |                 |
|                       |         |           |        |          |                 |
|                       |         |           |        |          |                 |
|                       |         |           |        |          |                 |
|                       |         |           |        |          |                 |
| Staff (FT) Signature: |         |           |        |          |                 |
| Comments:             |         |           |        |          |                 |







#### Sutton Building









### Sherwin Building











































#### Blessed Robert Sutton Catholic Voluntary Academy

Bluestone Lane Stapenhill Burton on Trent Staffordshire DE15 9SD

01283 749450 www.robertsutton.srscmat.co.uk



'Academic excellence, spiritual development and social awareness through Christ.'