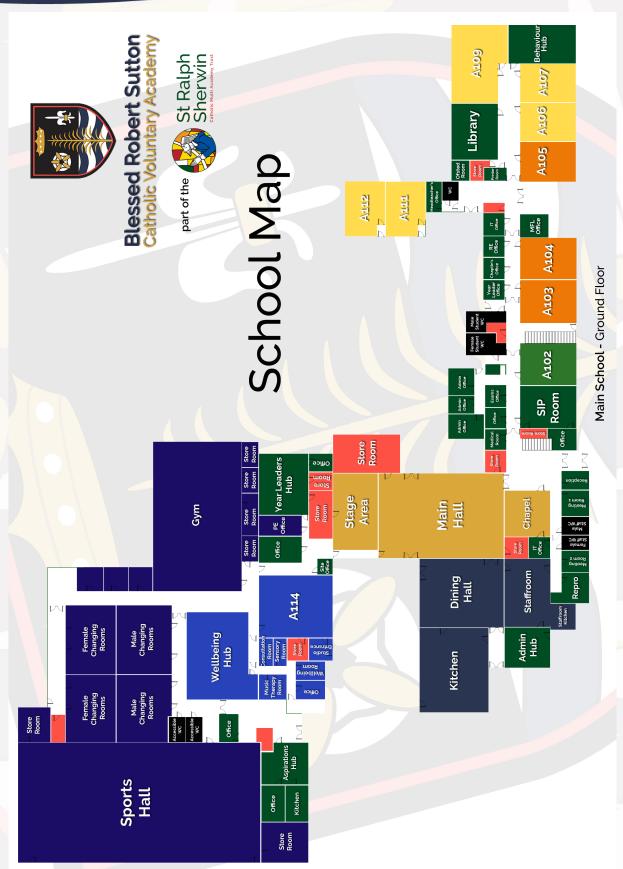

|         |           |        |          |                 |
|                       |         |           |        |          |                 |
| Form Time:            |         |           |        |          |                 |
|                       |         |           |        |          |                 |
|                       |         |           |        |          |                 |
|                       |         |           |        |          |                 |
|                       |         |           |        |          |                 |
| Staff (FT) Signature: |         |           |        |          |                 |
| Comments:             |         |           |        |          |                 |







#### Sutton Building









### Sherwin Building











































#### Blessed Robert Sutton Catholic Voluntary Academy

Bluestone Lane Stapenhill Burton on Trent Staffordshire DE15 9SD

01283 749450 www.robertsutton.srscmat.co.uk



'Academic excellence, spiritual development and social awareness through Christ.'