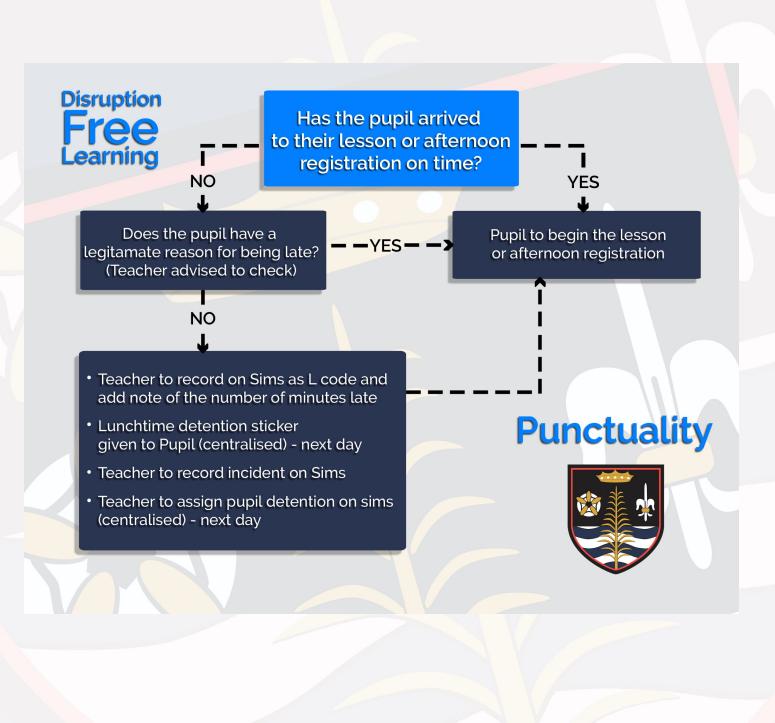

#### The Sutton Way

#### The Sutton Way Classroom Expectations

#### Academic

Complete all work to the best of your ability, not distracting others. Arrive at lessons on time with the correct equipment, homework and uniform

#### Spiritual

Respect others peoples views and beliefs. Participate respectfully in religious activities/events.

#### Social

Respect members of staff, other pupils and your environment, following all instructions without question or answering back

Academic excellence, spiritual development and social awareness through Christ